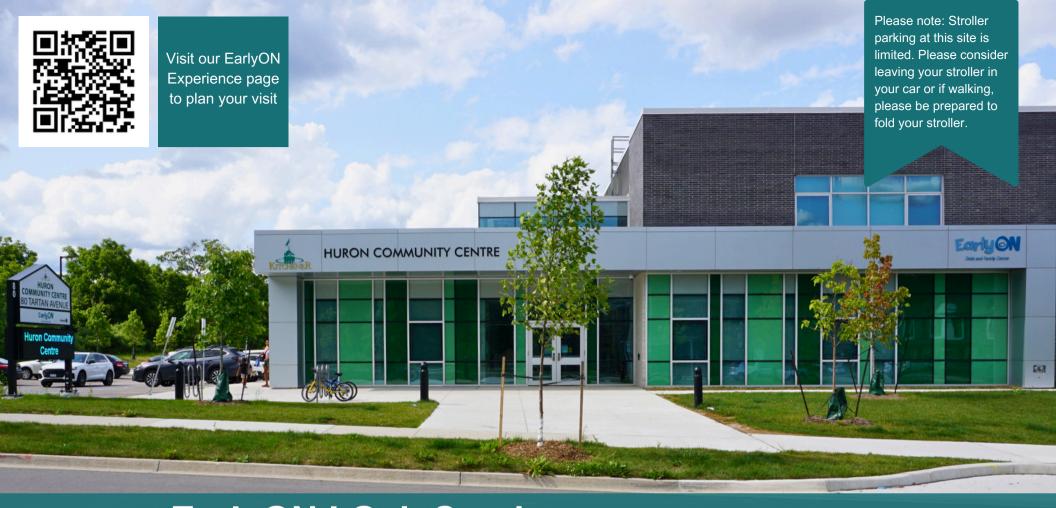

EarlyON I Oak Creek is co-located within Huron Community Centre and is operated by the YMCA of Three Rivers. <u>The Region of Waterloo</u> is the Consolidated Municipal Service Manager for EarlyON Child and Family Centres in Waterloo Region.

## EarlyON I Oak Creek

80 Tartan Ave, Kitchener, N2R 1R7 July 2024 Calendar

Visit our EarlyON Experience page to plan your visit

## Drop-In to play, explore, connect, learn, and discover during centre hours

Planned Closures: Saturday, August 3rd - Monday, August 5th Unplanned closures: Will be posted on our social media accounts @EarlyONWR