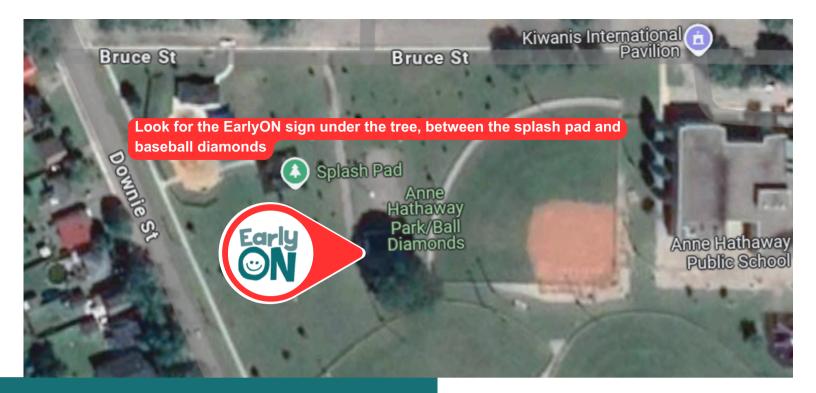

## EarlyON at Anne Hathaway School

77 Bruce St, Stratford

How Does Learning Happen? Through Play! Join other children, caring adults and families in play and exploration together! EarlyON Educators are available to provide support and information around early learning topics, community resources, programs and referrals in our play based environment.

This is an Outdoor Program. In the event of inclement weather, the program will relocate to indoors at EarlyON at SERC.