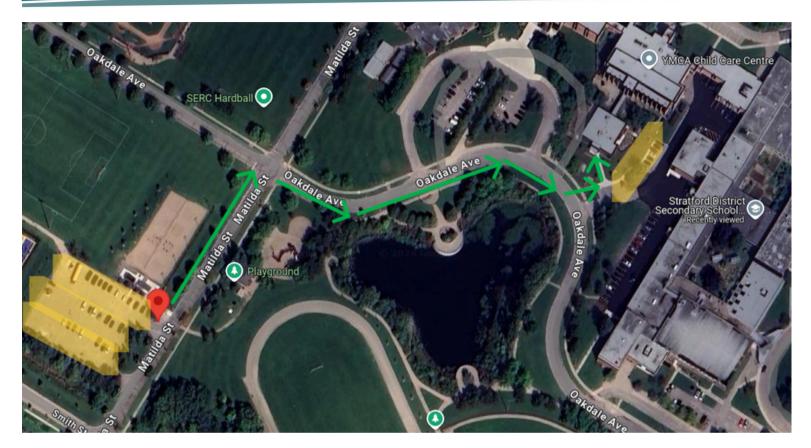

## Where to park when visiting EarlyON at SERC

Our EarlyON programming at SERC is located at the same entrance as the YMCA Child Care at 220 Oakdale Avenue.

Parking at this location is limited, and walking to the location is encouraged. If you are parking in the YMCA Child Care parking lot, please only utilize YMCA parking spaces.

If the YMCA parking spaces are full, there is ample parking on Matilda St, across from SERC Park. You are welcome to park in any of these spaces and walk to our location following the green arrows. The walk is approximately 5 minutes.