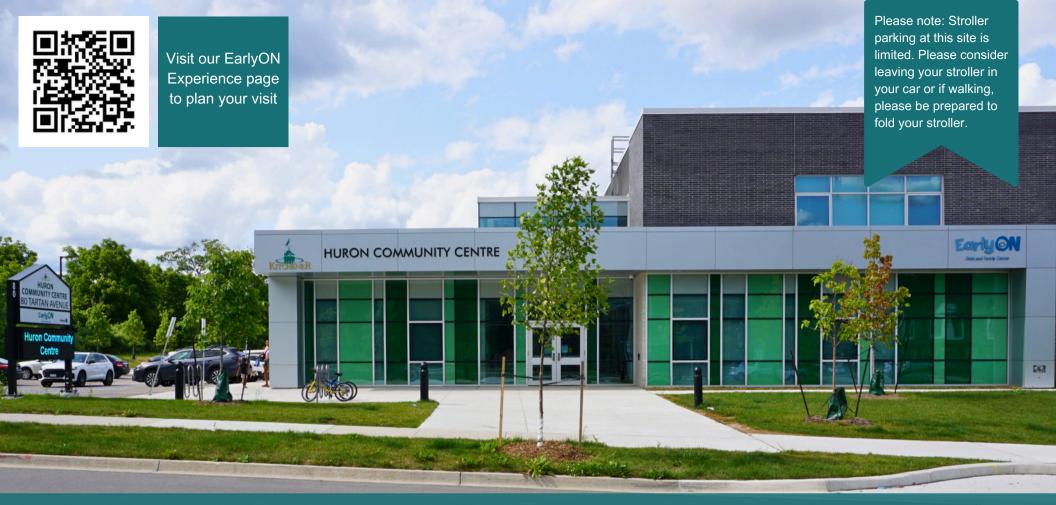

EarlyON I Oak Creek is co-located within Huron Community Centre and is operated by the YMCA of Three Rivers. <u>The Region of Waterloo</u> is the Consolidated Municipal Service Manager for EarlyON Child and Family Centres in Waterloo Region.

## EarlyON I Oak Creek

80 Tartan Ave, Kitchener, N2R 1R7 August 2024 Calendar

Visit our EarlyON Experience page to plan your visit