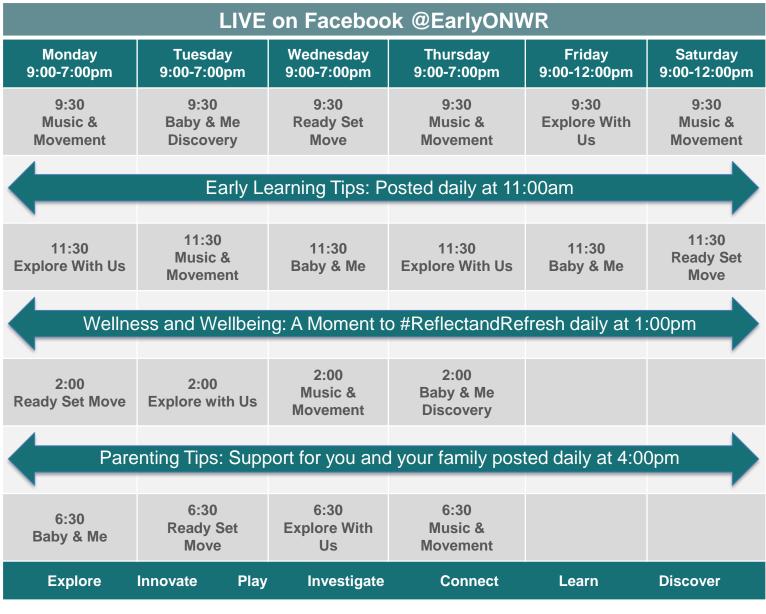

# Play and Explore with us Online!

EarlyON | Waterloo Region provides a variety of developmentally appropriate, fun, and interactive learning opportunities for you and your child to explore together. Join us to sing, dance, explore, discover and be active Monday-Saturday LIVE on our Facebook page *@EarlyONWR*. We look forward to you joining us! We also encourage you to visit our website *earlyyearsinfo.ca* regularly for new songs, and activities every week.