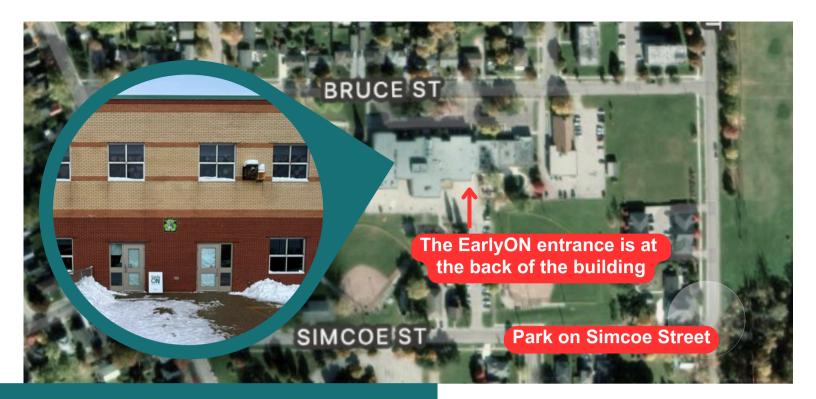

## EarlyON at Anne Hathaway School

77 Bruce St, Stratford

How Does Learning Happen? Through Play! Join other children, caring adults and families in play and exploration together! EarlyON Educators are available to provide support and information around early learning topics, community resources, programs and referrals in our play based environment.