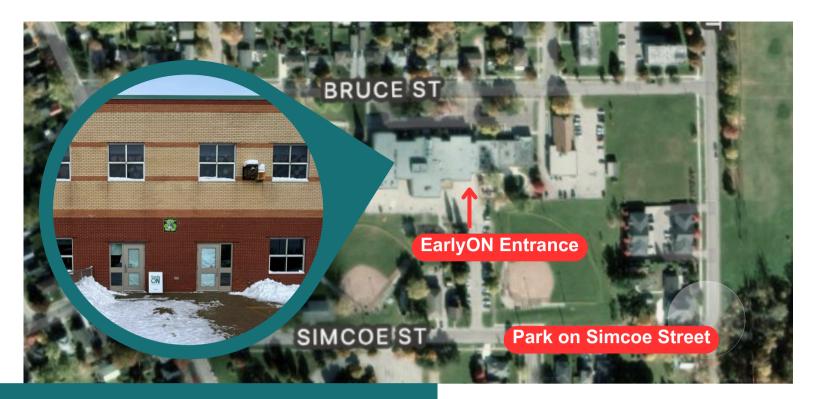

## EarlyON at Anne Hathaway School

77 Bruce St, Stratford

How Does Learning Happen? Through Play! Join other children, caring adults and families in play and exploration together! EarlyON Educators are available to provide support and information around early learning topics, community resources, programs and referrals in our play based environment.